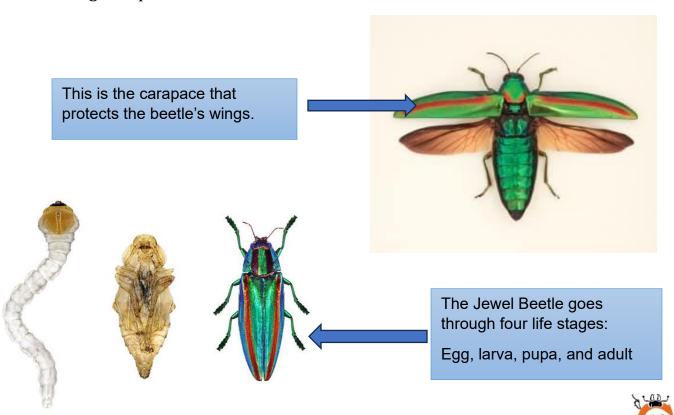

Did you know? Jewel beetles love to eat decomposing organic matter. They are known to thrive on deadwood. This means that they can be found all around you! On the ground or up high in trees!

**Did you know?** The Jewel Beetle, and many other beetles, have a hard **carapace** that covers and protects their wings. Whenever they are ready to fly, the carapace moves aside to allow the wings to spread!